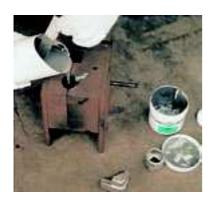

# METAL REPAIR EPOXIES

STEEL LIQUID Pourable steel epoxy liquid that can be used in casting, filling or levelling applications, and machined, drilled or tapped later if required. Use to fill voids and holes in steel liners and castings, produce high quality fittings and fixtures where accuracy is paramount, reform damaged steel components requiring reprocessing or relevel machinery.

Kit Contents 1 kg

ALUMINIUM PUTTY Aluminium filled epoxy putty developed for use on aluminium castings and equipment. Cures to a non rusting tough inert material that can be easily machined, drilled or tapped. Repair, rebuild or reface aluminium castings and housings including valves, pipes and other components. Surface repair scoured or abraded surfaces.