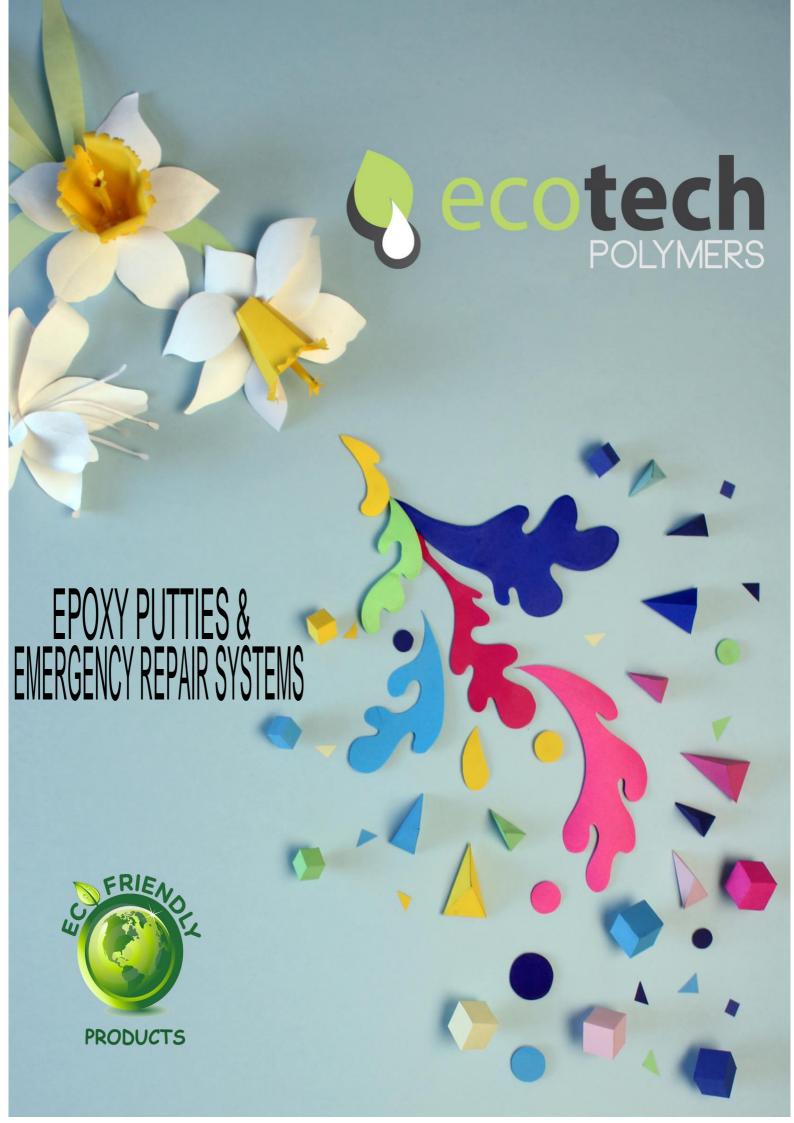

FAST STEEL PUTTY Fast curing steel putty that enables emergency repairs to be carried out with minimal down time. Cures at very low temperature to a tough inert material that can be machined, drilled or tapped. Repair production critical equipment such as valves, tanks, pipes and other components quickly to minimise downtime in plant and processing applications.

Kit Contents 0.75 kg

FAST NEWMETAL Extremely fast curing repair epoxy putty that contains ceramic particles to provide exceptional life to equipment exposed to erosion, cavitation, corrosion and chemical attack. Especially suited for use in emergency repair applications or at very low application temperatures. Quickly and effectively repair or rebuild pumps, impellors, liners, valves and other components.