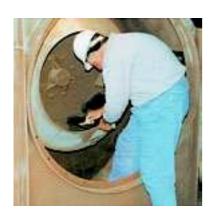

#### HIGH TEMP AR (Abrasion Resistant) BRUSH ON Thixotropic

liquid that can be easily applied by brush to equipment to provide protection against abrasion, corrosion and chemical attack at extremely high operating temperatures. Suitable for the lining of pumps, shafts, fans, in reaction tanks and on agitator Kit Contents 1 kg assemblies.