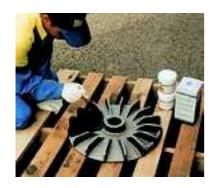

# ecotech abrasion resistant epoxies

CERAMIC BRUSH ON Thixotropic liquid that can be easily applied by brush to equipment to provide protection against abrasion, corrosion and chemical attack. Extremely effective coating for controlling abrasion and chemical attack on mineral processing tanks, agitator assemblies, condensor tube faces and ducting, and lining slurry lines, pumps, shafts, fans and flanges.

Kit Contents 1 kg

CERAMIC REBUILD PUTTY Highly advanced epoxy putty that provides suitably treated equipment with exceptional resistance to erosion, cavitation, corrosion and chemical attack. Repair or rebuild pumps, impellors, liners, valves, elbows and other components used in power plants, pulp and paper mills, and other industrial Kit Contents 1 kg applications.