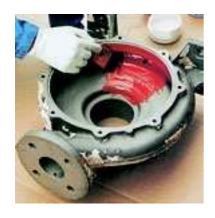

ABRASION RESISTANT PUTTY Fine grade trowellable epoxy putty for smooth, low friction treatment and repair of equipment with maximum resistance to abrasion in high wear applications. Repair, rebuild or treat butterfly and gate valves, shafts, flanges, bearings and other similar components in processing or manufacturing applications and achieve a smooth, erosion and corrosion resistant finish.

Kit Contents 1 kg

HD CERAMIC PUTTY Tough, impact and abrasion resistant trowellable epoxy putty for use in extremely aggressive wear and abrasion applications. A special combination of ceramic within a highly resilient resin ensures excellent performance when applied to chutes, elbows, slurry lines and associated components, pulverizers and other equipment subjected to excessive wear .